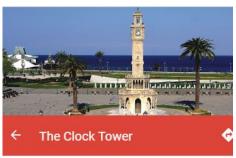

# **TED ALİAĞA KOLEJİ**

ar

The Clock Tower

açıklama

It's one of the city symbols. It takes place at Konak. It's heigh is 25 meters. It was made at Osmanlı times. There are four fountains all around it.