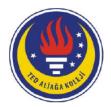

# **TED ALİAĞA KOLEJİ**

ar

The Clock Tower

açıklama

It's one of the city symbols. It takes place at Konak. It's heigh is 25 meters. It was made at Osmanlı times. There are four fountains all around it.